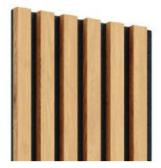

#### Wood colours

Oak veneer\* 300x2700 [mm] LAMEO\_F101

Sonoma oak 300x2750 [mm] LAMEO\_F102

Natural oak 300x2750 [mm] LAMEO\_F103

Wotan oak 300x2750 [mm] LAMEO\_F107

Artisan oak 300x2750 [mm] LAMEO\_F108

- Index: LAMEO\_003
- Dimensions [mm]: 30x40x2750
- Color: natural oak
- Lamination: four-sided

Oak veneer\* 30x40x2700 [mm] LAMEO\_001

Wotan oak 30x40x2750 [mm] LAMEO\_007

Dark oak 30x40x2750 [mm] LAMEO\_009