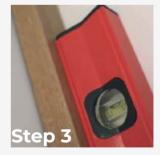

### **Instructions** installation of slats

Use tools to cut the slats to the suitable length. Use a miter saw or hand saw and a miter box as tools.

Apply MAMUT mounting glue or TESA tape to the slat. The glue should be applied to the slat every 10 cm. One glue is enough to install 12-16 strips from the classic collection.

Glue the slat to the wall keeping it vertical. Remember that the first strip affects the entire composition!