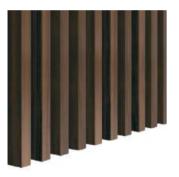

#### Unicolors:

White matt 300x2750 [mm] LAMEO\_F110

F

-

Anthracite 300x2750 [mm] LAMEO\_F112

Black 300x2750 [mm] LAMEO\_F113

Bottle green 300x2750 [mm] LAMEO\_F120

Powder pink 300x2750 [mm] LAMEO\_F123

**Gold** 300x2750 [mm] *LAMEO\_F114* 

Beige 300x2750 [mm] LAMEO\_F126

**Grey** 300x2750 [mm] *LAMEO\_F125* 