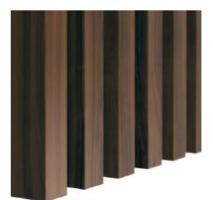

#### Wall slats Natural oak

Decorative slats in natural oak color are the perfect solution for wood lovers in interiors. They perfectly fit in with wooden furniture or floor in any room. With their use, you will make a decorative wall behind the TV or the bed. You can glue the slats to the wall with both side: the narrower and wider. Natural oak-colored slats are laminated on four sides. Thanks to this, you can create not only a wall decoration, but also an openwork partition wall and their assembly is extremely easy.

- Index: LAMEO\_003
- Dimensions [mm]: 30x40x2750
- Color: natural oak
- Lamination: four-sided

Oak veneer\* 30x40x2700 [mm] LAMEO\_001

Wotan oak 30x40x2750 [mm] LAMEO\_007

Dark oak 30x40x2750 [mm] LAMEO\_009