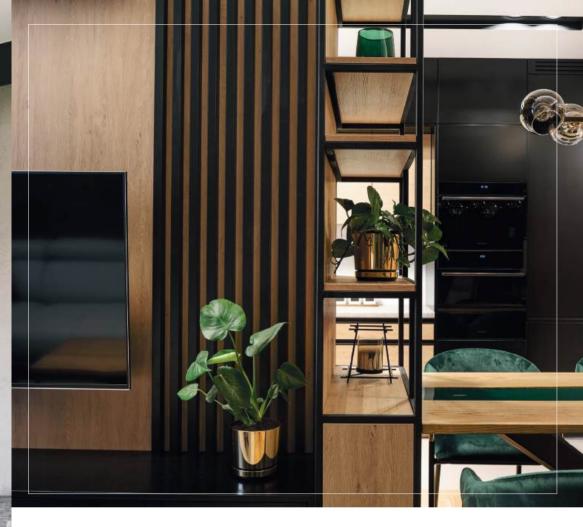

#### Decorative slats

**Slats** are a decorative novelty in the interior design. Their minimalist design will find its application in any interior style. Slats are perfect as a single wall decoration, decorative openwork wall or as a ceiling decoration. Due to the fact that slats are available in many sizes and wide range of colors - you will choose the perfect slats for yourself! By using our slats you can change your interior in quick and modern way!

## Wall panels

Slats are made with uniqe attention to every detail. The slats are produced from the highest quality MDF with a durable four-sided laminate. The slats protect the walls against damage or dirt and they are easy-to-clean. Decorative slats are an excellent decoration for residential buildings, offices or public spaces. The possibilities of using our decorative panels are very wide. They can create a wall or ceiling composition, an openwork wall or any type of partition. The slats assembly is quick and very durable. The slats can be mounted with strong montage glue.

#### Wall slats Natural oak

Decorative slats in natural oak color are the perfect solution for wood lovers in interiors. They perfectly fit in with wooden furniture or floor in any room. With their use, you will make a decorative wall behind the TV or the bed. You can glue the slats to the wall with both side: the narrower and wider. Natural oak-colored slats are laminated on four sides. Thanks to this, you can create not only a wall decoration, but also an openwork partition wall and their assembly is extremely easy.