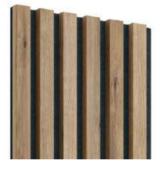

#### Wood colours

Oak veneer\* 300x2700 [mm] LAMEO\_F101

Sonoma oak 300x2750 [mm] LAMEO\_F102

Natural oak 300x2750 [mm] LAMEO\_F103

Wotan oak 300x2750 [mm] LAMEO\_F107

Artisan oak 300x2750 [mm] LAMEO\_F108

- Index: LAMEO\_003
- Dimensions [mm]: 30x40x2750
- Color: natural oak
- Lamination: four-sided

Oak veneer\* 30x40x2700 [mm] LAMEO\_001

Wotan oak 30x40x2750 [mm] LAMEO\_007

Dark oak 30x40x2750 [mm] LAMEO\_009