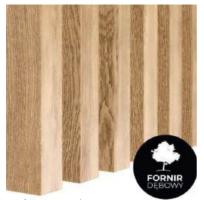

#### Wall slats Natural oak

Decorative slats in natural oak color are the perfect solution for wood lovers in interiors. They perfectly fit in with wooden furniture or floor in any room. With their use, you will make a decorative wall behind the TV or the bed. You can glue the slats to the wall with both side: the narrower and wider. Natural oak-colored slats are laminated on four sides. Thanks to this, you can create not only a wall decoration, but also an openwork partition wall and their assembly is extremely easy.

- Index: LAMEO\_003
- Dimensions [mm]: 30x40x2750
- Color: natural oak
- Lamination: four-sided

Oak veneer\* 30x40x2700 [mm] LAMEO\_001

Wotan oak 30x40x2750 [mm] LAMEO\_007

Dark oak 30x40x2750 [mm] LAMEO\_009