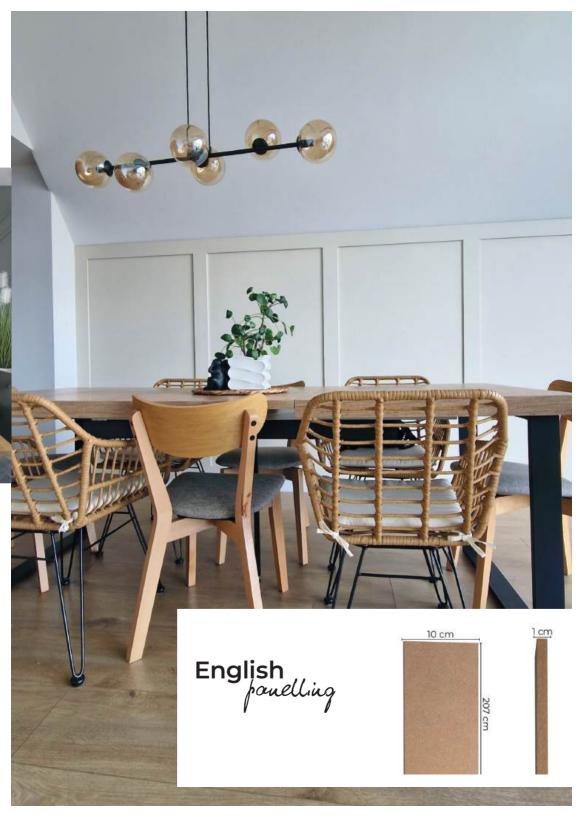

# Painting strips 16x30mm 30x40mm 10x70mm

Slat 30x40

LAMEO\_000

16x30x2070 [mm] LAMEO\_100