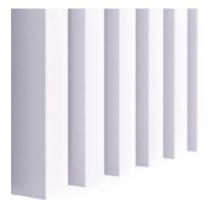

Sonoma oak 30x40x2750 [mm] LAMEO\_002

Artisan oak 30x40x2750 [mm] LAMEO\_008

Walnut 30x40x2750 [mm] LAMEO\_005

White mat 30x40x2750 [mm] LAMEO\_010

Cashmere 30x40x2750 [mm] LAMEO\_027

New!!

Anthracite 30x40x2750 [mm] LAMEO\_014