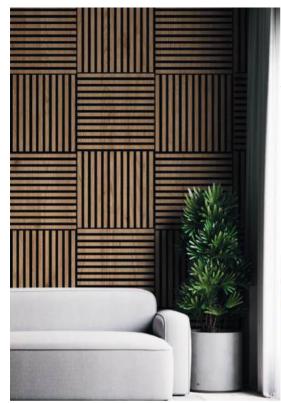

#### Panel dimensions:

ame

The 60x60cm acoustic panels on felt allow walls of any size to be covered. This makes the panels ideal for high rooms. The panels can be arranged in any orientation and create geometric patterns. They are available in seven different decors. They are perfect for any room in your home. The panels do not require They are simple and easy to install!