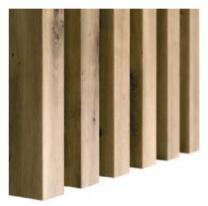

#### Wood colours

Oak veneer\* 300x2700 [mm] LAMEO\_F101

Sonoma oak 300x2750 [mm] LAMEO\_F102

Natural oak 300x2750 [mm] LAMEO\_F103

Wotan oak 300x2750 [mm] LAMEO\_F107

Artisan oak 300x2750 [mm] LAMEO\_F108

- Index: LAMEO\_003
- Dimensions [mm]: 30x40x2750
- Color: natural oak
- Lamination: four-sided

Oak veneer\* 30x40x2700 [mm] LAMEO\_001

Wotan oak 30x40x2750 [mm] LAMEO\_007

Dark oak 30x40x2750 [mm] LAMEO\_009