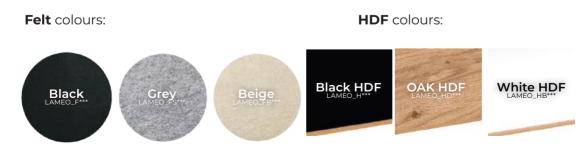

Easy to **assemble** 

Wall slats are mounted with montage glue. Assembly is just 5 simple steps! - check the assembly instructions.

Elegence and modernity

A novelty on the market - decorative panels with grooves that combine modern design with timeless elegance. Each panel consists of five half-slabs (grooves), which create a harmonious and stylish surface. Thanks to their form, they fit perfectly into both modern and classic interiors, emphasising the character of any room. The panels are flexible thanks to their felt base, which allows them to fit perfectly even to irregularly shaped walls.

Available panel backgrounds: