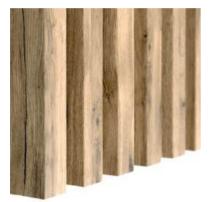

#### Wall slats Natural oak

Decorative slats in natural oak color are the perfect solution for wood lovers in interiors. They perfectly fit in with wooden furniture or floor in any room. With their use, you will make a decorative wall behind the TV or the bed. You can glue the slats to the wall with both side: the narrower and wider. Natural oak-colored slats are laminated on four sides. Thanks to this, you can create not only a wall decoration, but also an openwork partition wall and their assembly is extremely easy.

- Index: LAMEO\_003
- Dimensions [mm]: 30x40x2750
- Color: natural oak
- Lamination: four-sided

Oak veneer\* 30x40x2700 [mm] LAMEO\_001

Wotan oak 30x40x2750 [mm] LAMEO\_007

Dark oak 30x40x2750 [mm] LAMEO\_009