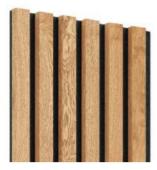

#### Wood colours

Oak veneer\* 300x2700 [mm] LAMEO\_F101

Sonoma oak 300x2750 [mm] LAMEO\_F102

Natural oak 300x2750 [mm] LAMEO\_F103

Wotan oak 300x2750 [mm] LAMEO\_F107

Artisan oak 300x2750 [mm] LAMEO\_F108