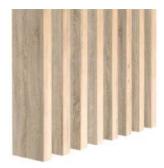

#### Wood colours

Oak veneer\* 300x2700 [mm] LAMEO\_F101

Sonoma oak 300x2750 [mm] LAMEO\_F102

Natural oak 300x2750 [mm] LAMEO\_F103

Wotan oak 300x2750 [mm] LAMEO\_F107

Artisan oak 300x2750 [mm] LAMEO\_F108

#### Wall slats Natural oak

Decorative slats in natural oak color are the perfect solution for wood lovers in interiors. They perfectly fit in with wooden furniture or floor in any room. With their use, you will make a decorative wall behind the TV or the bed. You can glue the slats to the wall with both side: the narrower and wider. Natural oak-colored slats are laminated on four sides. Thanks to this, you can create not only a wall decoration, but also an openwork partition wall and their assembly is extremely easy.