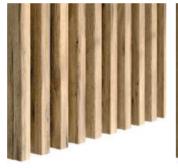

#### Wood colours

Oak veneer\* 300x2700 [mm] LAMEO\_F101

Sonoma oak 300x2750 [mm] LAMEO\_F102

Natural oak 300x2750 [mm] LAMEO\_F103

Wotan oak 300x2750 [mm] LAMEO\_F107

Artisan oak 300x2750 [mm] LAMEO\_F108

#### Wall slats Natural oak

Decorative slats in natural oak color are the perfect solution for wood lovers in interiors. They perfectly fit in with wooden furniture or floor in any room. With their use, you will make a decorative wall behind the TV or the bed. You can glue the slats to the wall with both side: the narrower and wider. Natural oak-colored slats are laminated on four sides. Thanks to this, you can create not only a wall decoration, but also an openwork partition wall and their assembly is extremely easy.