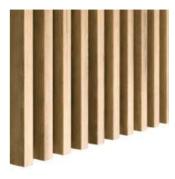

#### Decorative slats

**Slats** are a decorative novelty in the interior design. Their minimalist design will find its application in any interior style. Slats are perfect as a single wall decoration, decorative openwork wall or as a ceiling decoration. Due to the fact that slats are available in many sizes and wide range of colors - you will choose the perfect slats for yourself! By using our slats you can change your interior in quick and modern way!

#### Wall slats Natural oak

Decorative slats in natural oak color are the perfect solution for wood lovers in interiors. They perfectly fit in with wooden furniture or floor in any room. With their use, you will make a decorative wall behind the TV or the bed. You can glue the slats to the wall with both side: the narrower and wider. Natural oak-colored slats are laminated on four sides. Thanks to this, you can create not only a wall decoration, but also an openwork partition wall and their assembly is extremely easy.