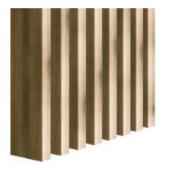

#### Wood colours

Oak veneer\* 300x2700 [mm] LAMEO\_F101

Sonoma oak 300x2750 [mm] LAMEO\_F102

Natural oak 300x2750 [mm] LAMEO\_F103

Wotan oak 300x2750 [mm] LAMEO\_F107

Artisan oak 300x2750 [mm] LAMEO\_F108

- Index: LAMEO\_003
- Dimensions [mm]: 30x40x2750
- Color: natural oak
- Lamination: four-sided

Oak veneer\* 30x40x2700 [mm] LAMEO\_001

Wotan oak 30x40x2750 [mm] LAMEO\_007

Dark oak 30x40x2750 [mm] LAMEO\_009