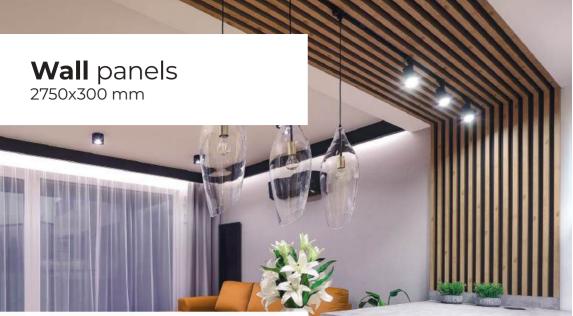

## Wall panels

Slats are made with uniqe attention to every detail. The slats are produced from the highest quality MDF with a durable four-sided laminate. The slats protect the walls against damage or dirt and they are easy-to-clean. Decorative slats are an excellent decoration for residential buildings, offices or public spaces. The possibilities of using our decorative panels are very wide. They can create a wall or ceiling composition, an openwork wall or any type of partition. The slats assembly is quick and very durable. The slats can be mounted with strong montage glue.

Cashmere LAMEO\_R027

Configure your panel

**Slatted panels** combine modern design with practical acoustic properties. Thanks to the slats mounted to the felt or HDF board, the panel perfectly absorbs sound waves in the room eliminating the echo effect. Each panel has six slats and is 30cm wide and 275cm high. The panels are extremely easy and quick to install. Simply cut them to the correct height and stick them to the wall or ceiling. In addition, the panels can be screwed to the wall with black screws. The slats are a timeless decoration for any interior!