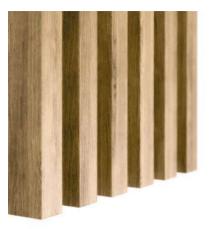

#### Wall slats Natural oak

Decorative slats in natural oak color are the perfect solution for wood lovers in interiors. They perfectly fit in with wooden furniture or floor in any room. With their use, you will make a decorative wall behind the TV or the bed. You can glue the slats to the wall with both side: the narrower and wider. Natural oak-colored slats are laminated on four sides. Thanks to this, you can create not only a wall decoration, but also an openwork partition wall and their assembly is extremely easy.

- Index: LAMEO\_003
- Dimensions [mm]: 30x40x2750
- Color: natural oak
- Lamination: four-sided

Oak veneer\* 30x40x2700 [mm] LAMEO\_001

Wotan oak 30x40x2750 [mm] LAMEO\_007

Dark oak 30x40x2750 [mm] LAMEO\_009