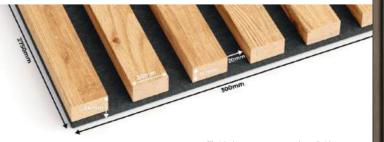

Cashmere LAMEO\_R027

Configure your panel

**Slatted panels** combine modern design with practical acoustic properties. Thanks to the slats mounted to the felt or HDF board, the panel perfectly absorbs sound waves in the room eliminating the echo effect. Each panel has six slats and is 30cm wide and 275cm high. The panels are extremely easy and quick to install. Simply cut them to the correct height and stick them to the wall or ceiling. In addition, the panels can be screwed to the wall with black screws. The slats are a timeless decoration for any interior!

#### Panel dimensions:

ame

The 60x60cm acoustic panels on felt allow walls of any size to be covered. This makes the panels ideal for high rooms. The panels can be arranged in any orientation and create geometric patterns. They are available in seven different decors. They are perfect for any room in your home. The panels do not require They are simple and easy to install!