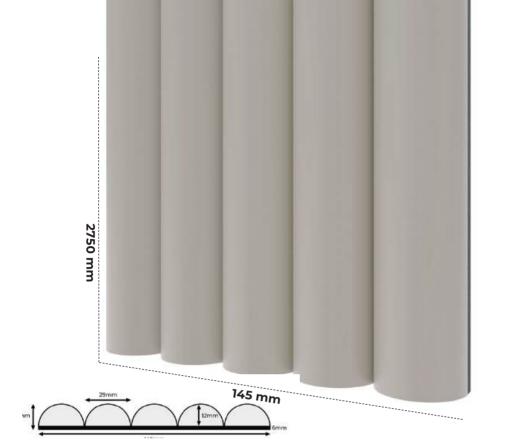

#### Wall slats Natural oak

Decorative slats in natural oak color are the perfect solution for wood lovers in interiors. They perfectly fit in with wooden furniture or floor in any room. With their use, you will make a decorative wall behind the TV or the bed. You can glue the slats to the wall with both side: the narrower and wider. Natural oak-colored slats are laminated on four sides. Thanks to this, you can create not only a wall decoration, but also an openwork partition wall and their assembly is extremely easy.

- Index: LAMEO\_003
- Dimensions [mm]: 30x40x2750
- Color: natural oak
- Lamination: four-sided

Oak veneer\* 30x40x2700 [mm] LAMEO\_001

Wotan oak 30x40x2750 [mm] LAMEO\_007

Dark oak 30x40x2750 [mm] LAMEO\_009