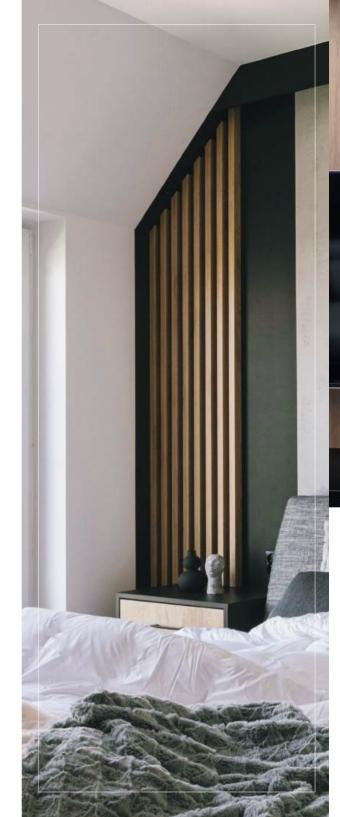

#### Wall slats Natural oak

Decorative slats in natural oak color are the perfect solution for wood lovers in interiors. They perfectly fit in with wooden furniture or floor in any room. With their use, you will make a decorative wall behind the TV or the bed. You can glue the slats to the wall with both side: the narrower and wider. Natural oak-colored slats are laminated on four sides. Thanks to this, you can create not only a wall decoration, but also an openwork partition wall and their assembly is extremely easy.

**The mini slats** are an option for those who want to fill their interior with panels without reducing their space. Due to their size, the laths are light and do not take up much space. The laths are available in 14 laminated decors and as a natural oak veneered variant. The laths are laminated on four sides, so they can be fitted to the wall or ceiling with any side.