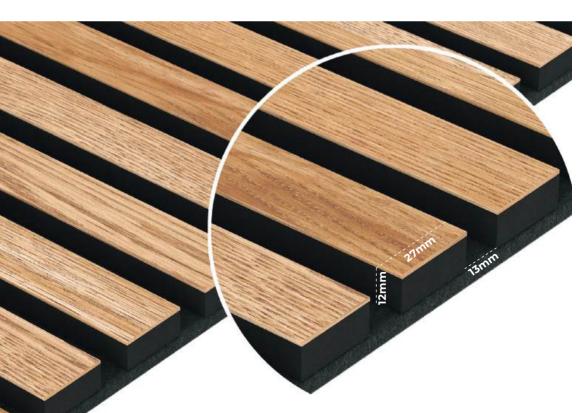

Veneer acoustic panels are manufactured from natural veneers. We offer eight colour variations of the veneered panels. The slats are made of black MDF covered on one side with natural veneer. The entire panel is constructed on sound-absorbing, high-grit felt.