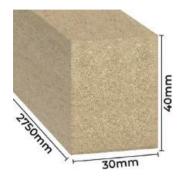

#### Wall slats Natural oak

Decorative slats in natural oak color are the perfect solution for wood lovers in interiors. They perfectly fit in with wooden furniture or floor in any room. With their use, you will make a decorative wall behind the TV or the bed. You can glue the slats to the wall with both side: the narrower and wider. Natural oak-colored slats are laminated on four sides. Thanks to this, you can create not only a wall decoration, but also an openwork partition wall and their assembly is extremely easy.

- Index: LAMEO\_003
- Dimensions [mm]: 30x40x2750
- Color: natural oak
- Lamination: four-sided

Oak veneer\* 30x40x2700 [mm] LAMEO\_001

Wotan oak 30x40x2750 [mm] LAMEO\_007

Dark oak 30x40x2750 [mm] LAMEO\_009