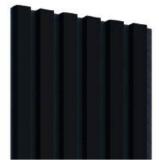

Grey 30x40x2750 [mm] LAMEO\_025

New!

Black 30x40x2750 [mm] LAMEO\_013

Modern rall design

Anthracite 16x30x2750 [mm] LAMEO\_112

Black 16x30x2750 [mm] LAMEO\_113

New!

**Gold** 16x30x2750 [mm] *LAMEO\_114*  Cashmere 16x30x2750 [mm] LAMEO\_127

Beige 16x30x2750 [mm] LAMEO\_126 New!