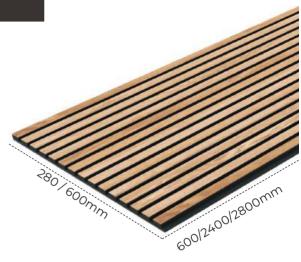

#### Veneered panels

2400x600mm, 2800x600mm, 2400x280mm, 2800x280mm

Acoustic panels are a great option for people who are looking for something original and timeless to suit their interiors, whether installed in an office or a private home.

Veneer acoustic panels are manufactured from natural veneers. We offer eight colour variations of the veneered panels. The slats are made of black MDF covered on one side with natural veneer. The entire panel is constructed on sound-absorbing, high-grit felt.