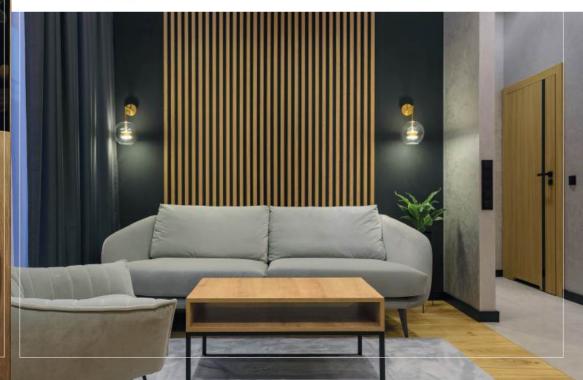

#### Decorative slats

**Slats** are a decorative novelty in the interior design. Their minimalist design will find its application in any interior style. Slats are perfect as a single wall decoration, decorative openwork wall or as a ceiling decoration. Due to the fact that slats are available in many sizes and wide range of colors - you will choose the perfect slats for yourself! By using our slats you can change your interior in quick and modern way!

## Wall panels

Slats are made with uniqe attention to every detail. The slats are produced from the highest quality MDF with a durable four-sided laminate. The slats protect the walls against damage or dirt and they are easy-to-clean. Decorative slats are an excellent decoration for residential buildings, offices or public spaces. The possibilities of using our decorative panels are very wide. They can create a wall or ceiling composition, an openwork wall or any type of partition. The slats assembly is quick and very durable. The slats can be mounted with strong montage glue.

Modern **design** 

Thanks to their simplicity, the slats fit into any interior style! It is the perfect wall finish in modern or rustic interiors.

Four-sided laminate

Thanks to the fact that the slats are laminated on all the four sides, you can mount them with any side to the wall or create a partition.