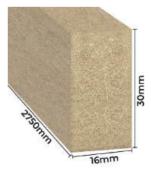

#### Slats MINI

**Oak veneer\*** 16x30x2700 [mm] *LAMEO\_101* 

Sonoma oak 16x30x2750 [mm] LAMEO\_102

Natural oak 16x30x2750 [mm] LAMEO\_103

Walnut 16x30x2750 [mm] LAMEO\_105

Wotan oak 16x30x2750 [mm] LAMEO\_107 Artisan oak 16x30x2750 [mm] LAMEO\_108

**The mini slats** are an option for those who want to fill their interior with panels without reducing their space. Due to their size, the laths are light and do not take up much space. The laths are available in 14 laminated decors and as a natural oak veneered variant. The laths are laminated on four sides, so they can be fitted to the wall or ceiling with any side.