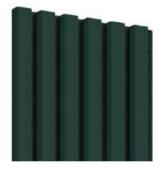

Bottle green 16x30x2750 [mm] LAMEO\_120

**Grey** 16x30x2750 [mm] *LAMEO\_125* 

Powder pink 16x30x2750 [mm] LAMEO\_123