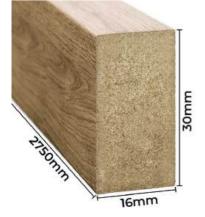

#### Slats MINI

**Oak veneer\*** 16x30x2700 [mm] *LAMEO\_101* 

Sonoma oak 16x30x2750 [mm] LAMEO\_102

Natural oak 16x30x2750 [mm] LAMEO\_103

Walnut 16x30x2750 [mm] LAMEO\_105

Wotan oak 16x30x2750 [mm] LAMEO\_107 Artisan oak 16x30x2750 [mm] LAMEO\_108

**The mini slats** are an option for those who want to fill their interior with panels without reducing their space. Due to their size, the laths are light and do not take up much space. The laths are available in 14 laminated decors and as a natural oak veneered variant. The laths are laminated on four sides, so they can be fitted to the wall or ceiling with any side.