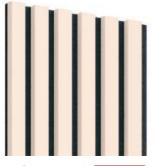

**Gold** 300x2750 [mm] *LAMEO\_F114* 

Beige 300x2750 [mm] LAMEO\_F126

**Grey** 300x2750 [mm] *LAMEO\_F125* 