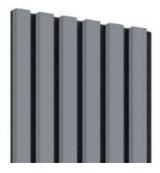

**Gold** 300x2750 [mm] *LAMEO\_F114* 

Beige 300x2750 [mm] LAMEO\_F126

**Grey** 300x2750 [mm] *LAMEO\_F125* 