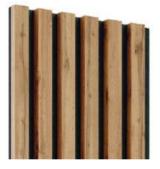

#### Wood colours

Oak veneer\* 300x2700 [mm] LAMEO\_F101

Sonoma oak 300x2750 [mm] LAMEO\_F102

Natural oak 300x2750 [mm] LAMEO\_F103

Wotan oak 300x2750 [mm] LAMEO\_F107

Artisan oak 300x2750 [mm] LAMEO\_F108

- Index: LAMEO\_003
- Dimensions [mm]: 30x40x2750
- Color: natural oak
- Lamination: four-sided

Oak veneer\* 30x40x2700 [mm] LAMEO\_001

Wotan oak 30x40x2750 [mm] LAMEO\_007

Dark oak 30x40x2750 [mm] LAMEO\_009