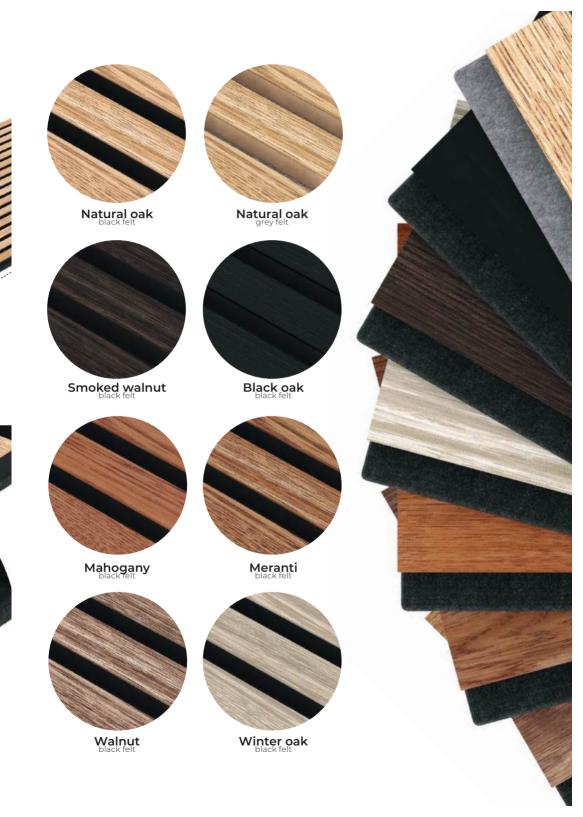

Veneer acoustic panels are manufactured from natural veneers. We offer eight colour variations of the veneered panels. The slats are made of black MDF covered on one side with natural veneer. The entire panel is constructed on sound-absorbing, high-grit felt.