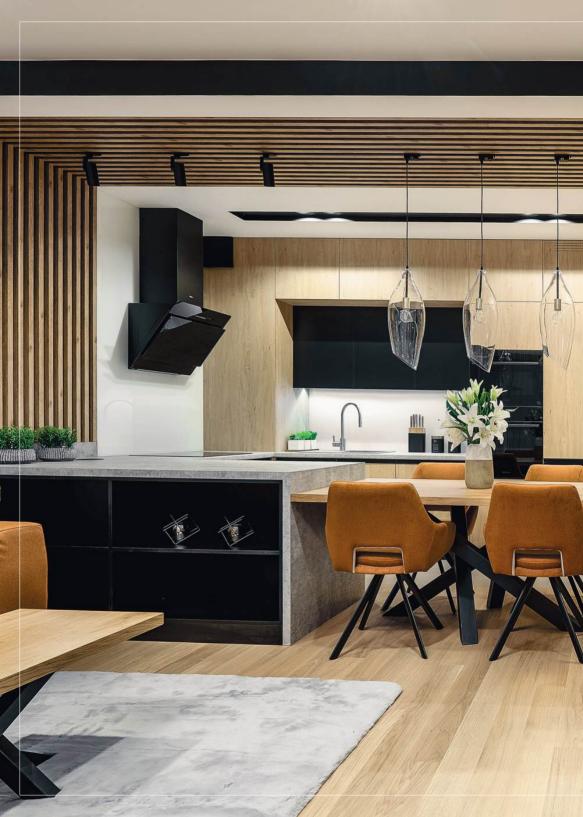

#### Decorative slats

**Slats** are a decorative novelty in the interior design. Their minimalist design will find its application in any interior style. Slats are perfect as a single wall decoration, decorative openwork wall or as a ceiling decoration. Due to the fact that slats are available in many sizes and wide range of colors - you will choose the perfect slats for yourself! By using our slats you can change your interior in quick and modern way!

## Wall panels

Slats are made with uniqe attention to every detail. The slats are produced from the highest quality MDF with a durable four-sided laminate. The slats protect the walls against damage or dirt and they are easy-to-clean. Decorative slats are an excellent decoration for residential buildings, offices or public spaces. The possibilities of using our decorative panels are very wide. They can create a wall or ceiling composition, an openwork wall or any type of partition. The slats assembly is quick and very durable. The slats can be mounted with strong montage glue.

#### Wall slats Natural oak

Decorative slats in natural oak color are the perfect solution for wood lovers in interiors. They perfectly fit in with wooden furniture or floor in any room. With their use, you will make a decorative wall behind the TV or the bed. You can glue the slats to the wall with both side: the narrower and wider. Natural oak-colored slats are laminated on four sides. Thanks to this, you can create not only a wall decoration, but also an openwork partition wall and their assembly is extremely easy.