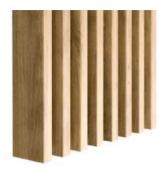

#### Decorative slats

**Slats** are a decorative novelty in the interior design. Their minimalist design will find its application in any interior style. Slats are perfect as a single wall decoration, decorative openwork wall or as a ceiling decoration. Due to the fact that slats are available in many sizes and wide range of colors - you will choose the perfect slats for yourself! By using our slats you can change your interior in quick and modern way!

## Wall panels

Slats are made with uniqe attention to every detail. The slats are produced from the highest quality MDF with a durable four-sided laminate. The slats protect the walls against damage or dirt and they are easy-to-clean. Decorative slats are an excellent decoration for residential buildings, offices or public spaces. The possibilities of using our decorative panels are very wide. They can create a wall or ceiling composition, an openwork wall or any type of partition. The slats assembly is quick and very durable. The slats can be mounted with strong montage glue.

#### Wall slats Natural oak

Decorative slats in natural oak color are the perfect solution for wood lovers in interiors. They perfectly fit in with wooden furniture or floor in any room. With their use, you will make a decorative wall behind the TV or the bed. You can glue the slats to the wall with both side: the narrower and wider. Natural oak-colored slats are laminated on four sides. Thanks to this, you can create not only a wall decoration, but also an openwork partition wall and their assembly is extremely easy.