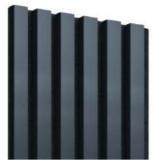

Grey 30x40x2750 [mm] LAMEO\_025

New!

Black 30x40x2750 [mm] LAMEO\_013

Modern rall design

Anthracite 16x30x2750 [mm] LAMEO\_112

Black 16x30x2750 [mm] LAMEO\_113

New!

**Gold** 16x30x2750 [mm] *LAMEO\_114*  Cashmere 16x30x2750 [mm] LAMEO\_127

Beige 16x30x2750 [mm] LAMEO\_126 New!