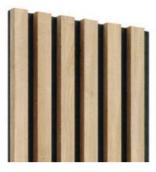

#### Wall slats Natural oak

Decorative slats in natural oak color are the perfect solution for wood lovers in interiors. They perfectly fit in with wooden furniture or floor in any room. With their use, you will make a decorative wall behind the TV or the bed. You can glue the slats to the wall with both side: the narrower and wider. Natural oak-colored slats are laminated on four sides. Thanks to this, you can create not only a wall decoration, but also an openwork partition wall and their assembly is extremely easy.

- Index: LAMEO\_003
- Dimensions [mm]: 30x40x2750
- Color: natural oak
- Lamination: four-sided

Oak veneer\* 30x40x2700 [mm] LAMEO\_001

Wotan oak 30x40x2750 [mm] LAMEO\_007

Dark oak 30x40x2750 [mm] LAMEO\_009