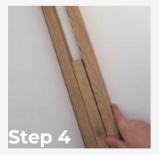

#### Accessories installation

Saw and bevel

Glue gun

MAMUT glue 290ml

Use the distances to determine the distance betweet the next slat. Use previously cut strips as spacers. To hide the unevenness of the wall, you can use masking slats between the slats.

Continue with the installation of the slat by using the spacers or by installing more masking slats between the slats.

video