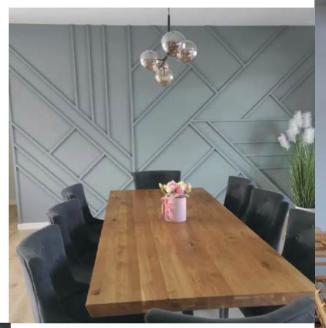

## Wall panels

Slats are made with uniqe attention to every detail. The slats are produced from the highest quality MDF with a durable four-sided laminate. The slats protect the walls against damage or dirt and they are easy-to-clean. Decorative slats are an excellent decoration for residential buildings, offices or public spaces. The possibilities of using our decorative panels are very wide. They can create a wall or ceiling composition, an openwork wall or any type of partition. The slats assembly is quick and very durable. The slats can be mounted with strong montage glue.

Modern **design** 

Thanks to their simplicity, the slats fit into any interior style! It is the perfect wall finish in modern or rustic interiors.

Four-sided laminate

Thanks to the fact that the slats are laminated on all the four sides, you can mount them with any side to the wall or create a partition.