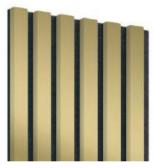

**Gold** 300x2750 [mm] *LAMEO\_F114* 

Beige 300x2750 [mm] LAMEO\_F126

**Grey** 300x2750 [mm] *LAMEO\_F125* 