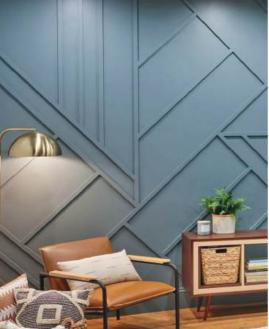

## Wall panels

Slats are made with uniqe attention to every detail. The slats are produced from the highest quality MDF with a durable four-sided laminate. The slats protect the walls against damage or dirt and they are easy-to-clean. Decorative slats are an excellent decoration for residential buildings, offices or public spaces. The possibilities of using our decorative panels are very wide. They can create a wall or ceiling composition, an openwork wall or any type of partition. The slats assembly is quick and very durable. The slats can be mounted with strong montage glue.

Modern **design** 

Thanks to their simplicity, the slats fit into any interior style! It is the perfect wall finish in modern or rustic interiors.

Four-sided laminate

Thanks to the fact that the slats are laminated on all the four sides, you can mount them with any side to the wall or create a partition.