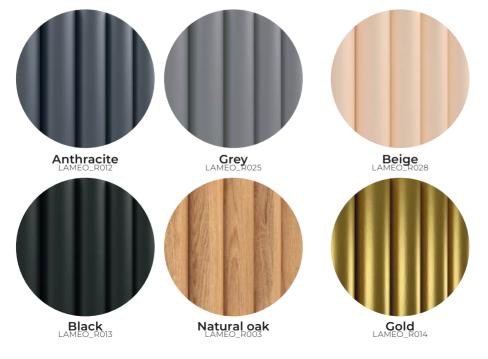

#### Wall slats Natural oak

Decorative slats in natural oak color are the perfect solution for wood lovers in interiors. They perfectly fit in with wooden furniture or floor in any room. With their use, you will make a decorative wall behind the TV or the bed. You can glue the slats to the wall with both side: the narrower and wider. Natural oak-colored slats are laminated on four sides. Thanks to this, you can create not only a wall decoration, but also an openwork partition wall and their assembly is extremely easy.

- Index: LAMEO\_003
- Dimensions [mm]: 30x40x2750
- Color: natural oak
- Lamination: four-sided

Oak veneer\* 30x40x2700 [mm] LAMEO\_001

Wotan oak 30x40x2750 [mm] LAMEO\_007

Dark oak 30x40x2750 [mm] LAMEO\_009

Sonoma oak 30x40x2750 [mm] LAMEO\_002

Artisan oak 30x40x2750 [mm] LAMEO\_008

Walnut 30x40x2750 [mm] LAMEO\_005

White mat 30x40x2750 [mm] LAMEO\_010

Cashmere 30x40x2750 [mm] LAMEO\_027

New!!

Anthracite 30x40x2750 [mm] LAMEO\_014

Grey 30x40x2750 [mm] LAMEO\_025

New!

Black 30x40x2750 [mm] LAMEO\_013