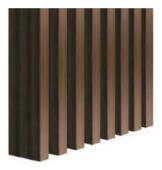

#### Unicolors:

White matt 300x2750 [mm] LAMEO\_F110

F

-

Anthracite 300x2750 [mm] LAMEO\_F112

Black 300x2750 [mm] LAMEO\_F113

Bottle green 300x2750 [mm] LAMEO\_F120

Powder pink 300x2750 [mm] LAMEO\_F123

#### Dark oak 300x2750 [mm] LAMEO\_F109