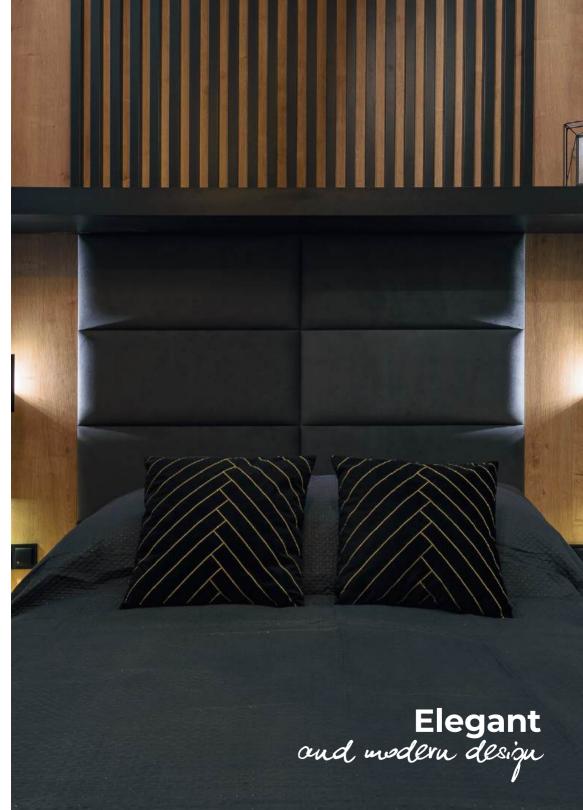

## Wall panels

Slats are made with uniqe attention to every detail. The slats are produced from the highest quality MDF with a durable four-sided laminate. The slats protect the walls against damage or dirt and they are easy-to-clean. Decorative slats are an excellent decoration for residential buildings, offices or public spaces. The possibilities of using our decorative panels are very wide. They can create a wall or ceiling composition, an openwork wall or any type of partition. The slats assembly is quick and very durable. The slats can be mounted with strong montage glue.

Modern **design** 

Thanks to their simplicity, the slats fit into any interior style! It is the perfect wall finish in modern or rustic interiors.

Four-sided laminate

Thanks to the fact that the slats are laminated on all the four sides, you can mount them with any side to the wall or create a partition.