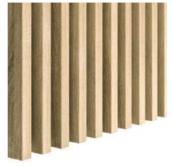

#### Decorative slats

**Slats** are a decorative novelty in the interior design. Their minimalist design will find its application in any interior style. Slats are perfect as a single wall decoration, decorative openwork wall or as a ceiling decoration. Due to the fact that slats are available in many sizes and wide range of colors - you will choose the perfect slats for yourself! By using our slats you can change your interior in quick and modern way!

#### Wall slats Natural oak

Decorative slats in natural oak color are the perfect solution for wood lovers in interiors. They perfectly fit in with wooden furniture or floor in any room. With their use, you will make a decorative wall behind the TV or the bed. You can glue the slats to the wall with both side: the narrower and wider. Natural oak-colored slats are laminated on four sides. Thanks to this, you can create not only a wall decoration, but also an openwork partition wall and their assembly is extremely easy.