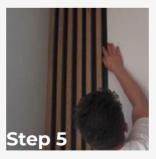

How to install wall panels!

#### Installation instructions:

- Put the mounting glue on the panel
  Glue the panel to the wall
- 3. Continue installing the next panels