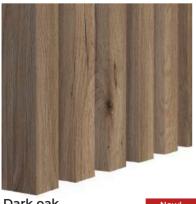

#### Dark oak 300x2750 [mm] LAMEO\_F109

- Index: LAMEO\_003
- Dimensions [mm]: 30x40x2750
- Color: natural oak
- Lamination: four-sided

Oak veneer\* 30x40x2700 [mm] LAMEO\_001

Wotan oak 30x40x2750 [mm] LAMEO\_007

Dark oak 30x40x2750 [mm] LAMEO\_009