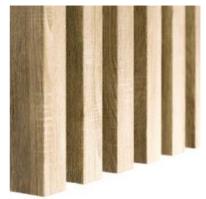

#### Wood colours

Oak veneer\* 300x2700 [mm] LAMEO\_F101

Sonoma oak 300x2750 [mm] LAMEO\_F102

Natural oak 300x2750 [mm] LAMEO\_F103

Wotan oak 300x2750 [mm] LAMEO\_F107

Artisan oak 300x2750 [mm] LAMEO\_F108

- Index: LAMEO\_003
- Dimensions [mm]: 30x40x2750
- Color: natural oak
- Lamination: four-sided

Oak veneer\* 30x40x2700 [mm] LAMEO\_001

Wotan oak 30x40x2750 [mm] LAMEO\_007

Dark oak 30x40x2750 [mm] LAMEO\_009