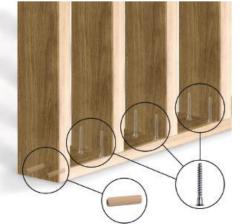

#### **Openwork** wall

You can easily create an openwork partition wall from openwork slats. To assemble it, you will need furniture pegs and a sizing screw.

Wotan oak 22x70x2750 [mm] LAMEO\_707

White matt 22x70x2750 [mm] LAMEO\_710

### **Instructions** installation of slats

Use tools to cut the slats to the suitable length. Use a miter saw or hand saw and a miter box as tools.

Apply MAMUT mounting glue or TESA tape to the slat. The glue should be applied to the slat every 10 cm. One glue is enough to install 12-16 strips from the classic collection.

Glue the slat to the wall keeping it vertical. Remember that the first strip affects the entire composition!

#### Accessories installation

Saw and bevel

Glue gun

MAMUT glue 290ml

Use the distances to determine the distance betweet the next slat. Use previously cut strips as spacers. To hide the unevenness of the wall, you can use masking slats between the slats.